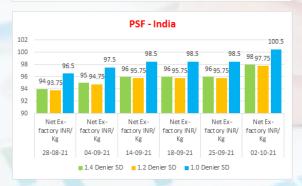

#### PSF china

| Product       | Net FOB china USD/ Kg |          |          |          |          |          |
|---------------|-----------------------|----------|----------|----------|----------|----------|
|               | 28-08-21              | 04-09-21 | 14-09-21 | 18-09-21 | 25-09-21 | 02-10-21 |
| 1.4 Denier SD | 1.02                  | 1        | 1        | 1        | 1        | 1.05     |