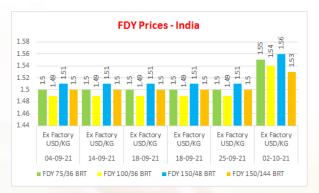

| 1.00   | 74.15  |
| Euro                  | 0.86   | 85.96  |
| British Pound         | 0.74   | 100.43 |
| Japanese Yen          | 111.08 | 0.67   |
| Chinese Yuan Renminbi | 6.45   | 11.5   |
| Brazilian Real        | 5.37   | 13.82  |
| Turkish Lira          | 8.86   | 8.37   |
| Peruvian Sol          | 4.14   | 17.92  |







#### PSF china

| Product       | Net FOB china USD/ Kg |          |          |          |          |          |
|---------------|-----------------------|----------|----------|----------|----------|----------|
|               | 28-08-21              | 04-09-21 | 14-09-21 | 18-09-21 | 25-09-21 | 02-10-21 |
| 1.4 Denier SD | 1.02                  | 1        | 1        | 1        | 1        | 1.05     |

# ColossusMIND

### Published By Colossustex Pvt. Ltd.



### Hot Melt / Low Melt-02-10-2021

| Product   | Count | Price INR/ Kg |
|-----------|-------|---------------|
| Polyester | 150 D | 220           |
| Nylon     | 180 D | 660           |

### High Tenacity Yarn-02-10-2021

| Product   | Count | Price INR/ Kg |
|-----------|-------|---------------|
| Polyester | 210 D | 182           |
| Nylon     | 210 D | 295           |

### Aramid-02-10-2021

| Count                          | Price         |
|--------------------------------|---------------|
| Nm 20/2 meta aramid yarn Black | USD 38.50/Kgs |
| Nm 24/2 meta aramid yarn Black | USD 39.00/Kgs |
| Nm 30/1 meta aramid yarn Black | USD 39.30/Kgs |
| Nm 60/1 meta aramid yarn Black | USD 44.00/Kgs |

\*For natural reduce USD 2.50/Kgs from above prices

| Count                            | P