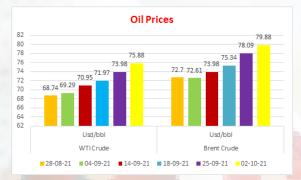

# Coloeguetov

REVOLUTIONISING TEXTILES FOR FUTURE

### **EXCHANGE RATES**

| Currency              | 1 USD  | INR    |
|-----------------------|--------|--------|
| US Dollar             | 1.00   | 74.15  |
| Euro                  | 0.86   | 85.96  |
| British Pound         | 0.74   | 100.43 |
| Japanese Yen          | 111.08 | 0.67   |
| Chinese Yuan Renminbi | 6.45   | 11.5   |
| Brazilian Real        | 5.37   | 13.82  |
| Turkish Lira          | 8.86   | 8.37   |
| Peruvian Sol          | 4.14   | 17.92  |







#### PSF china

| Product       | Net FOB china USD/ Kg |          |          |          |          |          |
|---------------|-----------------------|----------|----------|----------|----------|----------|
|               | 28-08-21              | 04-09-21 | 14-09-21 | 18-09-21 | 25-09-21 | 02-10-21 |
| 1.4 Denier SD | 1.02                  | 1        | 1        | 1        | 1        | 1.05     |

# ColossusMIND

### Published By Colossustex Pvt. Ltd.



### Hot Melt / Low Melt-02-10-2021

| Product   | Count | Price INR/ Kg |
|-----------|-------|---------------|
| Polyester | 150 D | 220           |
| Nylon     | 180 D | 660           |

### High Tenacity Yarn-02-10-2021

| Product   | Count | Price INR/ Kg |
|-----------|-------|---------------|
| Polyester | 210 D | 182