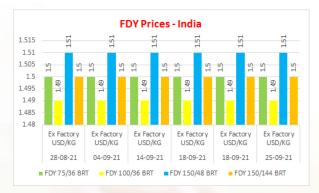

| 1.00   | 73.81  |
| Euro                  | 0.85   | 86.51  |
| British Pound         | 0.73   | 101.01 |
| Japanese Yen          | 110.75 | 0.67   |
| Chinese Yuan Renminbi | 6.47   | 11.41  |
| Brazilian Real        | 5.34   | 13.83  |
| Turkish Lira          | 8.88   | 8.31   |
| Peruvian Sol          | 4.11   | 17.97  |







### PSF china

| Product       | Net FOB china USD/ Kg |          |          |          |          |          |
|---------------|-----------------------|----------|----------|----------|----------|----------|
|               | 21-08-21              | 28-08-21 | 04-09-21 | 14-09-21 | 18-09-21 | 25-09-21 |
| 1.4 Denier SD | 1.02                  | 1.02     | 1        | 1        | 1        | 1        |

## ColossusMIND

### Published By Colossustex Pvt. Ltd.



### Hot Melt / Low Melt-25-09-2021

| Product   | Count | Price INR/ Kg |
|-----------|-------|---------------|
| Polyester | 150 D | 220           |
| Nylon     | 180 D | 660           |

### High Tenacity Yarn-25-09-2021

| Product   | Count | Price INR/ Kg |
|-----------|-------|---------------|
| Polyester | 210 D | 182           |
| Nylon     | 210 D | 295           |

### Aramid-25-09-2021

| Count                          | Price         |
|--------------------------------|---------------|
| Nm 20/2 meta aramid yarn Black | USD 38.30/Kgs |
| Nm 24/2 meta aramid yarn Black | USD 38.80/Kgs |
| Nm 30/1 meta aramid yarn Black | USD 39.10/Kgs |
| Nm 60/1 meta aramid yarn Black | USD 43.80/Kgs |

\*For natural reduce USD 2.50/Kgs from above prices

| Count                            | P