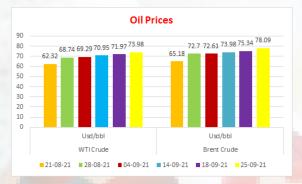

# Colossustex

### **EXCHANGE RATES**

| Currency              | 1 USD  | INR    |
|-----------------------|--------|--------|
| US Dollar             | 1.00   | 73.81  |
| Euro                  | 0.85   | 86.51  |
| British Pound         | 0.73   | 101.01 |
| Japanese Yen          | 110.75 | 0.67   |
| Chinese Yuan Renminbi | 6.47   | 11.41  |
| Brazilian Real        | 5.34   | 13.83  |
| Turkish Lira          | 8.88   | 8.31   |
| Peruvian Sol          | 4.11   | 17.97  |







### PSF china

| Product       | Net FOB china USD/ Kg |          |          |          |          |          |
|---------------|-----------------------|----------|----------|----------|----------|----------|
|               | 21-08-21              | 28-08-21 | 04-09-21 | 14-09-21 | 18-09-21 | 25-09-21 |
| 1.4 Denier SD | 1.02                  | 1.02     | 1        | 1        | 1        | 1        |

## ColossusMIND

### Published By Colossustex Pvt. Ltd.



### Hot Melt / Low Melt-25-09-2021

| Product   | Count | Price INR/ Kg |
|-----------|-------|---------------|
| Polyester | 150 D | 220           |
| Nylon     | 180 D | 660           |

### High Tenacity Yarn-25-09-2021

| Product   | Count | Price INR/ Kg |
|-----------|-------|---------------|
| Polyester | 210 D | 182