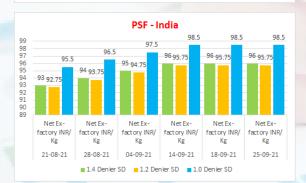

# Colossustex

### **EXCHANGE RATES**

| Currency              | 1 USD  | INR    |
|-----------------------|--------|--------|
| US Dollar             | 1.00   | 73.81  |
| Euro                  | 0.85   | 86.51  |
| British Pound         | 0.73   | 101.01 |
| Japanese Yen          | 110.75 | 0.67   |
| Chinese Yuan Renminbi | 6.47   | 11.41  |
| Brazilian Real        | 5.34   | 13.83  |
| Turkish Lira          | 8.88   | 8.31   |
| Peruvian Sol          | 4.11   | 17.97  |







### PSF china

| Product       | Net FOB china USD/ Kg |          |          |          |          |          |
|---------------|-----------------------|----------|----------|----------|----------|----------|
|               | 21-08-21              | 28-08-21 | 04-09-21 | 14-09-21 | 18-09-21 | 25-09-21 |
| 1.4 Denier SD | 1.02                  | 1.02     | 1        | 1        | 1        | 1        |

## ColossusMIND

### Published By Colossustex Pvt. Ltd.



### Hot Melt / Low Melt-25-09-2021

| Product   | Count | Price INR/ Kg |
|-----------|-------|---------------|
| Polyester | 150 D | 220           |
| Nylon     | 180 D | 660           |

### High Tenacity Yarn-25-09-2021

| Product   | Count | Price INR/ Kg |
|-----------|-------|---------------|
| Polyester | 210 D | 182