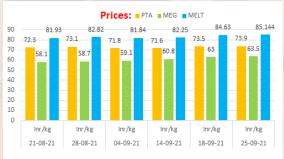

# Colossustex

### **EXCHANGE RATES**

| Currency              | 1 USD  | INR    |
|-----------------------|--------|--------|
| US Dollar             | 1.00   | 73.81  |
| Euro                  | 0.85   | 86.51  |
| British Pound         | 0.73   | 101.01 |
| Japanese Yen          | 110.75 | 0.67   |
| Chinese Yuan Renminbi | 6.47   | 11.41  |
| Brazilian Real        | 5.34   | 13.83  |
| Turkish Lira          | 8.88   | 8.31   |
| Peruvian Sol          | 4.11   | 17.97  |







### PSF china

| Product       | Net FOB china USD/ Kg |          |          |          |          |          |
|---------------|-----------------------|----------|----------|----------|----------|----------|
|               | 21-08-21              | 28-08-21 | 04-09-21 | 14-09-21 | 18-09-21 | 25-09-21 |
| 1.4 Denier SD | 1.02                  | 1.02     | 1        | 1        | 1        | 1        |

## ColossusMIND

### Published By Colossustex Pvt. Ltd.



### Hot Melt / Low Melt-25-09-2021

| Product   | Count | Price INR/ Kg |
|-----------|-------|---------------|
| Polyester | 150 D | 220           |
| Nylon     | 180 D | 660           |

### High Tenacity Yarn-25-09-2021

| Product   | Count | Price INR/ Kg |
|-----------|-------|---------------|
| Polyester | 210 D | 182