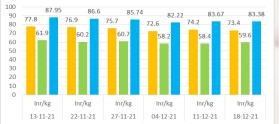

#### **EXCHANGE RATES**

| Currency              | 1 USD | INR    |
|-----------------------|-------|--------|
| US Dollar             | 1.00  | 76.31  |
| Euro                  | 85.78 | 0.89   |
| British Pound         | 101   | 0.76   |
| Japanese Yen          | 0.67  | 113.72 |
| Chinese Yuan Renminbi | 11.97 | 6.38   |
| Brazilian Real        | 13.4  | 5.7    |
| Turkish Lira          | 4.65  | 16.42  |
| Peruvian Sol          | 18.91 | 4.04   |



#### Prices: PTA MEG MELT



#### PSF - India 109.5 112 110 108 106 104 102 100 98 96 94 106.5 105 5 10504.7 103 75 103.5 103 5 92 Not Ex-Net Ex-Net Ex-Net Ex-Net Ex-Net Exfactory INR/ factory INR/ factory INR/ factory INR/ factory INR/ factory INR/ Kg Kg Kg Kg Kg Kg 13-11-21 22-11-21 27-11-21 04-12-21 11-12-21 18-12-21 ■ 1.4 Denier SD ■ 1.2 Denier SD ■ 1.0 Denier SD

**PSF** china

| Product Net FOB china USD/ Kg |          |          |          |          |          |          |
|-------------------------------|----------|----------|----------|----------|----------|----------|
| Product                       | 13-11-21 | 22-11-21 | 27-11-21 | 04-12-21 | 11-12-21 | 18-12-21 |
| 1.4 Denier SD                 | 1.08     | 1.05     | 1.05     | 1        | 1        | 0.98     |

Published By Colossustex Pvt. Ltd.

**OE