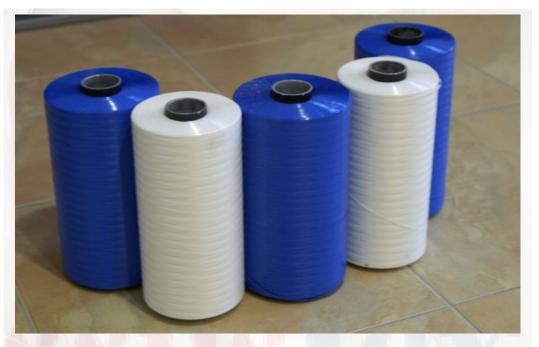

## **PRODUCT PROFILE**

**PP (POLYPROPYLENE) TAPE YARN** These yarns are high modulus PP which is obtained by increasing the draw ratio of the material. The application of these yarns can be for the backing of woven carpets.

This is fabricated under the supervision of our experts utilizing superior quality fibers and modern technology. Offered yarn is suitable for sewing, weaving, making accessories like belts, handbags, key chains, etc. Our clients can easily obtain these Polypropylene Multifilament Yarn Tapes from us in a variety of colors and lengths at pocket-friendly prices.

Features:

- Long-lasting shine
- Optimum strength
- Resistant to shrinkage
- Smooth finish

These yarns are high modulus PP which is obtained by increasing the draw ratio of material The application of these yarns can be for the backing of woven carpets. Count - dtex 890 - dtex 1440 Fibrillated - yes Colour-possible upon request