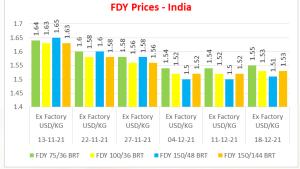

8 96 94 106.5 105 5 10504.7 103 75 103.5 103 5 92 Not Ex-Net Ex-Net Ex-Net Ex-Net Ex-Net Exfactory INR/ factory INR/ factory INR/ factory INR/ factory INR/ factory INR/ Kg Kg Kg Kg Kg Kg 13-11-21 22-11-21 27-11-21 04-12-21 11-12-21 18-12-21 ■ 1.4 Denier SD ■ 1.2 Denier SD ■ 1.0 Denier SD

**PSF** china

| Product Net FOB china USD/ Kg |          |          |          |          |          |          |
|-------------------------------|----------|----------|----------|----------|----------|----------|
| Product                       | 13-11-21 | 22-11-21 | 27-11-21 | 04-12-21 | 11-12-21 | 18-12-21 |
| 1.4 Denier SD                 | 1.08     | 1.05     | 1.05     | 1        | 1        | 0.98     |

Published By Colossustex Pvt. Ltd.

**OEKO-TEX**®

CONFIDENCE IN TEXTILES

**STANDARD 100** 



| Count          | Price INR/ Kg                                      |
|----------------|----------------------------------------------------|
| 150 D          | 262                                                |
| 180 D          | 617                                                |
| city Yarn-18-1 | 2-2021                                             |
| Count          | Price INR/ Kg                                      |
| 210 D          | 184                                                |
| 210 D          | 308                                                |
|                | 150 D<br>180 D<br>City Yarn-18-1<br>Count<br>210 D |

### Aramid-18-12-2021

| Count                          | Price         |
|--------------------------------|---------------|
| Nm 20/2 meta aramid ya