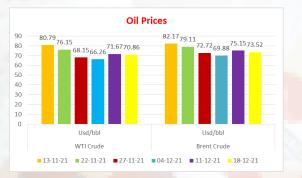

#### **EXCHANGE RATES**

| Currency              | 1 USD | INR    |
|-----------------------|-------|--------|
| US Dollar             | 1.00  | 76.31  |
| Euro                  | 85.78 | 0.89   |
| British Pound         | 101   | 0.76   |
| Japanese Yen          | 0.67  | 113.72 |
| Chinese Yuan Renminbi | 11.97 | 6.38   |
| Brazilian Real        | 13.4  | 5.7    |
| Turkish Lira          | 4.65  | 16.42  |
| Peruvian Sol          | 18.91 | 4.04   |



#### Prices: PTA MEG MELT



#### PSF - India 109.5 112 110 108 106 104 102 100 98 96 94 106.5 105 5 10504.7 103 75 103.5 103 5 92 Not Ex-Net Ex-Net Ex-Net Ex-Net Ex-Net Exfactory INR/ factory INR/ factory INR/ factory INR/ factory INR/ factory INR/ Kg Kg Kg Kg Kg Kg 13-11-21 22-11-21 27-11-21 04-12-21 11-12-21 18-12-21 ■ 1.4 Denier SD ■ 1.2 Denier SD ■ 1.0 Denier SD

**PSF** china

| Product Net FOB china USD/ Kg |          |          |          |          |          |          |
|-------------------------------|----------|----------|----------|----------|----------|----------|
| Product                       | 13-11-21 | 22-11-21 | 27-11-21 | 04-12-21 | 11-12-21 | 18-12-21 |
| 1.4 Denier SD                 | 1.08     | 1.05     | 1.05     | 1        | 1        | 0.98     |

Published B